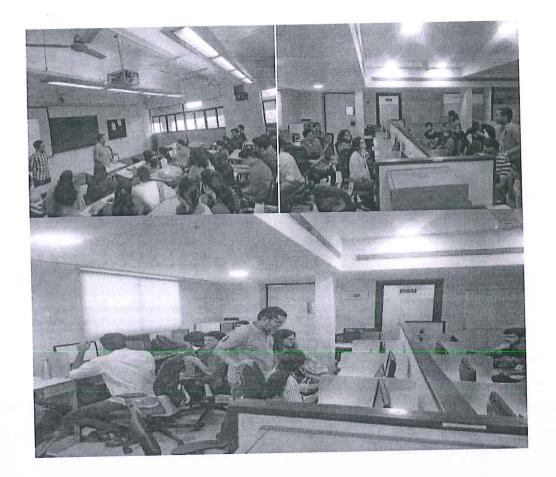

#### Event Description

SDP on Embedded system and IoT was started with session by expert Mr. Hannan Satopay. During these six days of program students were introduced about different microcontrollers, sensor interfacing, RTOS, communication protocols and IoT. An expert session on different application areas of embedded system and IoT was taken by Mr.Abhay Phansikar. After completion of program, students submitted the case studies as summary of concepts taught.

#### 1. Photographs (in JPEG/PNG)

do-

PRINCIPAL
S.I.E.S. GRADUATE SCHOOL OF TECHNOLOGY
Sti Chandrasekarendra Saraswathy Vidyapuram
Sector-V, Nerul, Navi Mumbal-400706