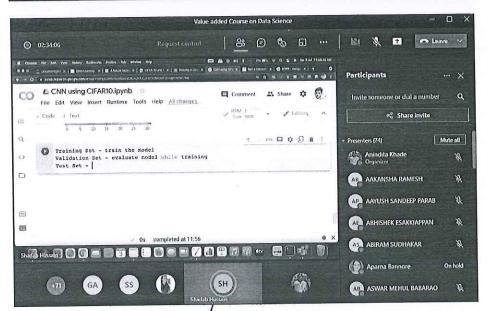

#### List of SDP A.Y. 2020-21

- Mobile & Web Development
- Introduction to Embedded System and IoT
- Advanced Antenna Design
- Machine Learning and Image Processing using Python
- Value added course on Data Science
- Network Management and Security
- Simulation Using Ansys and CFD
- 3D Modelling and 3D Printing

Day 3 & 4: Fluter: Setting up Flutter, Introducing Widgets, Common Widgets in Flutter and Navigation, Handling User Input, User Interface, Flutter with Firebase.

Day 5 & 6: Node JS: Introduction and Foundation, Node Projects, Working with asynchronous programming, Building HTTP server with Node.js using HTTP APIs., Buffers, Streams, Events, Multiprocessing in Node JS.