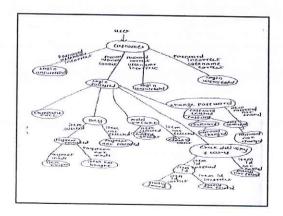

rned profit for the sold products, access to the new farming techniques through e-Learning, weather detection, plantation of appropriate crops according to the weather.

## Why this system is required?

- Unawareness among farmers about the type of crop they should sow for maximum yield, due to lack of information and technological resources.
- It gives recommendation to the farmer of a particular region regarding which crop to grow at the current time for maximum profit and better yield.
- It can be built by using the dataset that had values about district wise, season wise crop yield for the past 15 years for training

### Requirements of the system

- Check weather
- Get suggestions
- Update stock
- Compare prices Check delivery status
- Register
- Login
- Update
- Buy
- Add to cart







### 2. Attendance and Feedback Report (Scanned copy):

#### Attendance:

Number of students registered- 23 Number of students completed the course- 21

### List of registered students-

| N    | ame