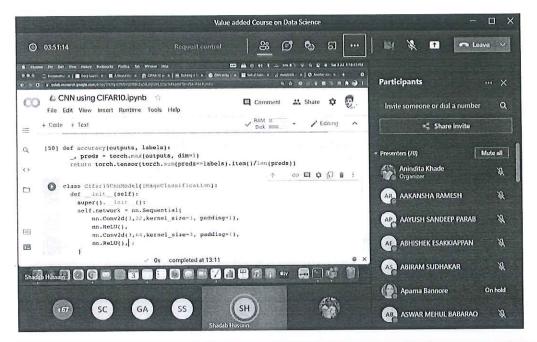

#### List of SDP A.Y. 2020-21

- Mobile & Web Development
- Introduction to Embedded System and IoT
- Advanced Antenna Design
- Machine Learning and Image Processing using Python
- Value added course on Data Science
- Network Management and Security
- Simulation Using Ansys and CFD
- 3D Modelling and 3D Printing

Day 3 & 4: Fluter: Setting up Flutter, Introducing Widgets, Common Widgets in Flutter and Navigation, Handling User Input, User Interface, Flutter with Firebase.

Day 5 & 6: Node JS: Introduction and Foundation, Node Projects, Working with asynchronous programming, Building HTTP server with Node.js using HTTP APIs., Buffers, Streams, Events, Multiprocessing in Node JS.