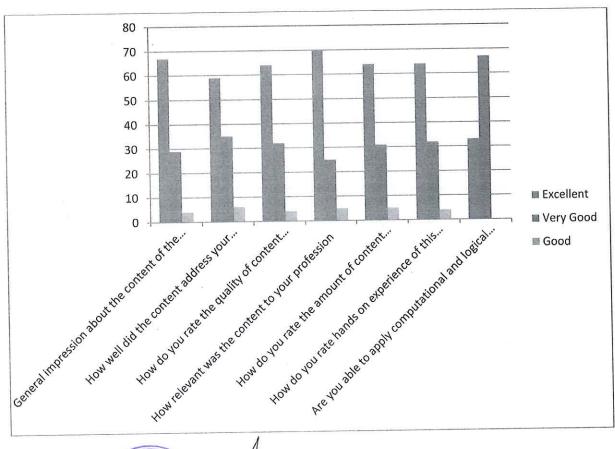

#### Impact Analysis:

- The session was very informative and students acquired the knowledge about Current trends in HMI.
- Students gained from this exposure to incorporate an entrepreneurial spirit and also familiar with the present scenario of industry with respect to the HMI Subjects.
- Total of 70 students from BE CE attended the session.