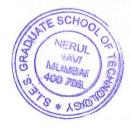

#### Event Description

SDP on Embedded system and IoT was started with session by expert Mr. Hannan Satopay. During these six days of program students were introduced about different microcontrollers, sensor interfacing, RTOS, communication protocols and IoT. An expert session on different application areas of embedded system and IoT was taken by Mr.Abhay Phansikar. After completion of program, students submitted the case studies as summary of concepts taught.

#### 1. Photographs (in JPEG/PNG)

do-

PRINCIPAL
S.I.E.S. GRADUATE SCHOOL OF TECHNOLOGY
Sti Chandrasekarendra Saraswathy Vidyapuram
Sector-V, Nerul, Navi Mumbal-400706