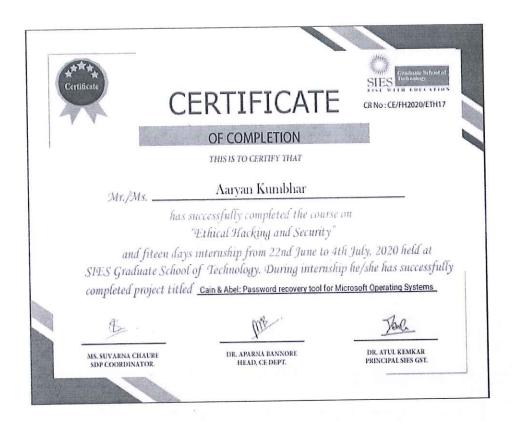

|
|                          | Vaishnavi Anandakrishnan Pournima Thakare Srivari Chettiyar Abdullah Kadar Mapari Aaryan Kumbhar Anagha upparna Shrinivas Baldawa Aditya Pagare Nikhil Sabe Sangeeth Arun Tanvi Pathare Konar Lakshmanan Mendon Manas Gour H Deshpande Ninad Pallavi Lodhi Atharva Zadbuke Kulkarni Katiyayani |

## **Impact Analysis**

• The student development program gave insight about various security peripheries in the organization and mechanism to protect the network security.

• The students were demonstrated with ethical manners to inspect the security measures established in organization.

• Students gained from this exposure to various tools used in the industry for penetration testing.





PRINCIPAL



# **SIES Graduate School of Technology**



#### Department of Computer Engineering Organizes

#### Hands on Training on Introduction To R

16 - 21 December, 9.30 AM to 4.00 PM

#### Who will be benefited?

- 1. Students who want to develop project in the domain of data mining e.g. recommender system, predictive applications etc.
- Students who want to enrol for higher studies in data analytics.
- 3. Students who want to join data science industry as data analyst.

#### Prerequisite

Background of C/C++/JAVA

Basics of statistics like mean, mode, median, regression etc

### By the end of the course, the learner can:

- 1. Implement various applications using R.
- 2. Make efficient use of R packages.
- 3. Develop an end-to-end analytics solution using R language.
- 4. Works