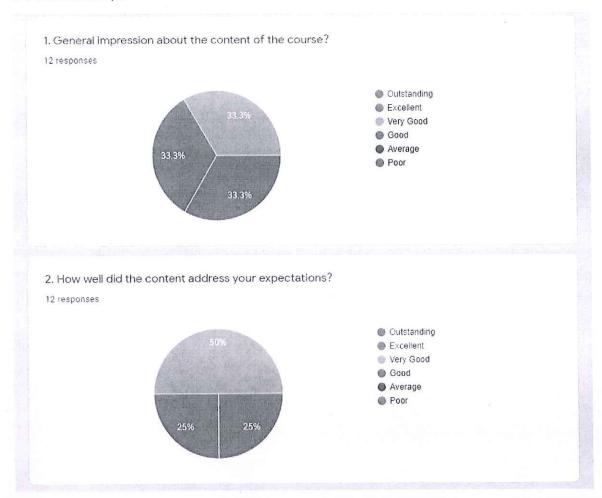

Objective of the workshop was to bridge the gap between industry requirements and academic. 58 students attended the course and successfully developed and submitted project individually. Students completed their projects during online internship by SIESGST and presented their work to CE department faculties. Certificates were given to students on successful completion and presentation of developed applications. Feedback was collected and overall feedback shows students were satisfied with content and requested to conduct future SDPs on similar technologies.