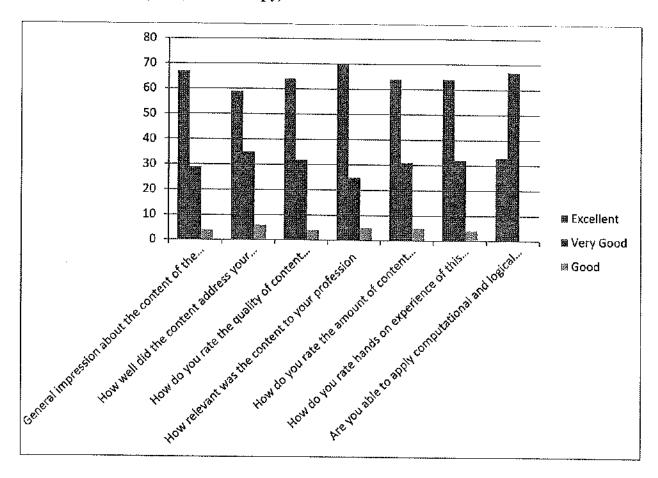

#### Impact Analysis:

- The session was very informative and students acquired the knowledge about Current trends in HMI.
- Students gained from this exposure to incorporate an entrepreneurial spirit and also familiar with the present scenario of industry with respect to the HMI Subjects.
- Total of 70 students from BE CE attended the session.