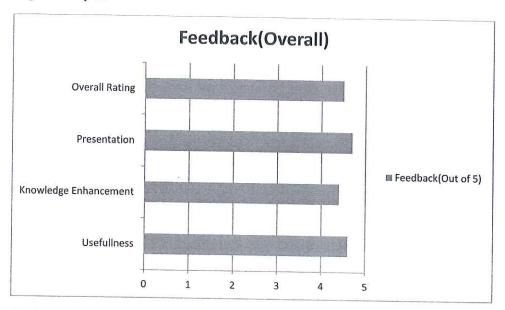

Objective of the workshop was to bridge the gap between industry requirements and academic. 58 students attended the course and successfully developed and submitted project individually. Students completed their projects during online internship by SIESGST and presented their work to CE department faculties. Certificates were given to students on successful completion and presentation of developed applications. Feedback was collected and overall feedback shows students were satisfied with content and requested to conduct future SDPs on similar technologies.