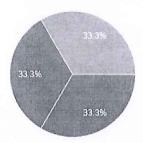

Objective of the workshop was to bridge the gap between industry requirements and academic. 58 students attended the course and successfully developed and submitted project individually. Students completed their projects during online internship by SIESGST and presented their work to CE department faculties. Certificates were given to students on successful completion and presentation of developed applications. Feedback was collected and overall feedback shows students were satisfied with content and requested to conduct future SDPs on similar technologies.