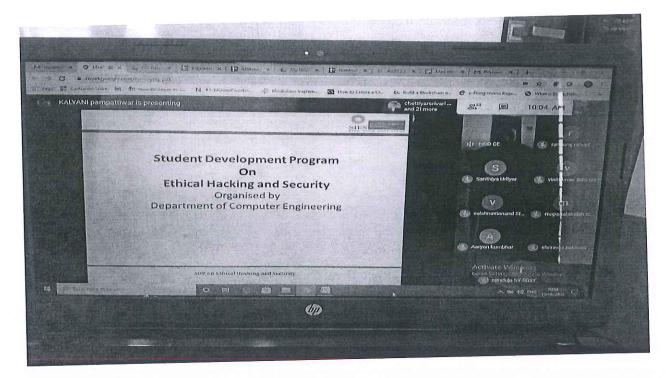

#### **Department of Computer Engineering Event Report**

#### Title of event: Student Development Program

Web and Mobile App Technology