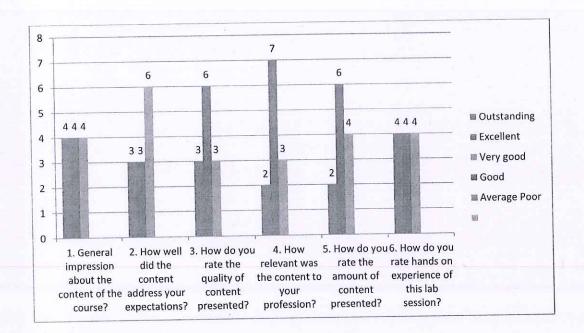

#### Impact Analysis:

- The session was very informative and students acquired the knowledge about Current trends in HMI.
- Students gained from this exposure to incorporate an entrepreneurial spirit and also familiar with the present scenario of industry with respect to the HMI Subjects.
- Total of 70 students from BE CE attended the session.