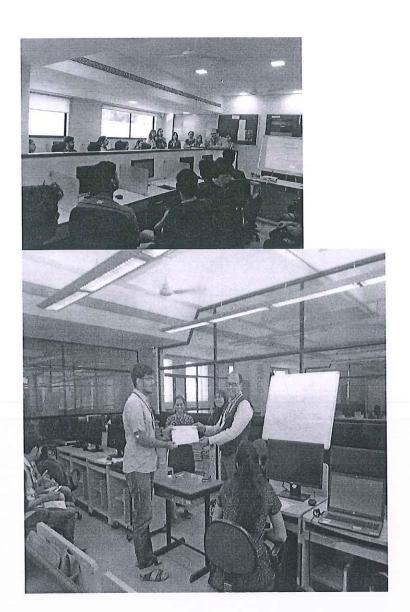

#### Event Description

SDP on Embedded system and IoT was started with session by expert Mr. Hannan Satopay. During these six days of program students were introduced about different microcontrollers, sensor interfacing, RTOS, communication protocols and IoT. An expert session on different application areas of embedded system and IoT was taken by Mr.Abhay Phansikar. After completion of program, students submitted the case studies as summary of concepts taught.

#### 1. Photographs (in JPEG/PNG)

do-

PRINCIPAL
S.I.E.S. GRADUATE SCHOOL OF TECHNOLOGY
Sti Chandrasekarendra Saraswathy Vidyapuram
Sector-V, Nerul, Navi Mumbal-400706