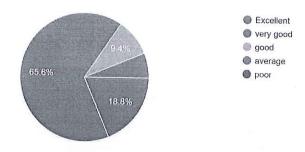

Objective of the workshop was to bridge the gap between industry requirements and academic. 58 students attended the course and successfully developed and submitted project individually. Students completed their projects during online internship by SIESGST and presented their work to CE department faculties. Certificates were given to students on successful completion and presentation of developed applications. Feedback was collected and overall feedback shows students were satisfied with content and requested to conduct future SDPs on similar technologies.