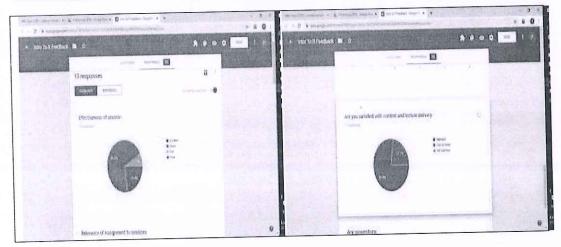

Objective of the workshop was to bridge the gap between industry requirements and academic. 58 students attended the course and successfully developed and submitted project individually. Students completed their projects during online internship by SIESGST and presented their work to CE department faculties. Certificates were given to students on successful completion and presentation of developed applications. Feedback was collected and overall feedback shows students were satisfied with content and requested to conduct future SDPs on similar technologies.

#### 3. FeedbackReport (Scanned copy)

PRINCIPAL
S.I.E.S. GRADUATE SCHOOL OF TECHNOLOGY
Sri Chandrasekarendra Saraswathy Vidyapuram
Sector-V, Nerul, Navl Mumbai-400706