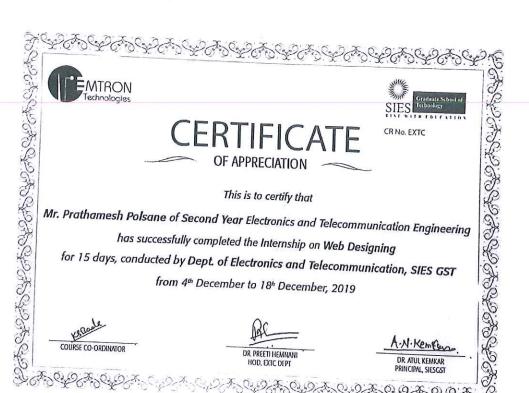

Target audience (branch & nos.): SE/TE/BE(All branches)

Attachments: 1. Photographs (in JPEG/PNG)

2. Attendance report

3. Feedback

4. Certificate

PRINCIPAL

S.I.E.S. GRADUATE SCHOOL OF TECHNOLOGY Sri Chandrasekarendra Saraswathy Vidyapuram Sector-V, Nerul, Navi Mumbal-400706