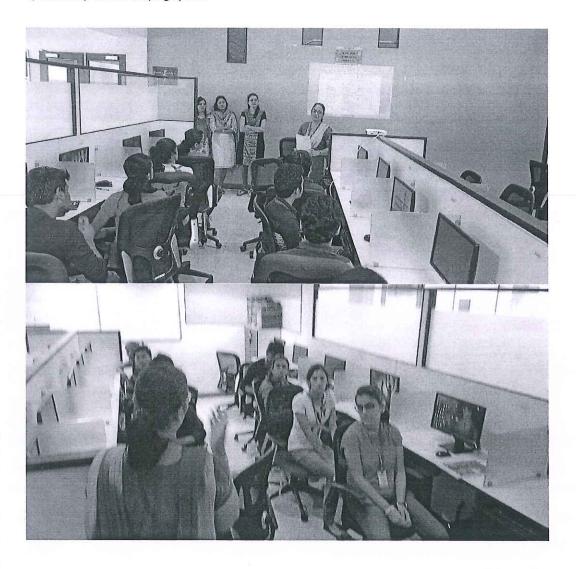

#### Event Description

CE department faculties have conducted six days student development program followed by internship, "Web & Mobile App Development". Program was conducted by Prof. Sunil K Punjabi, Prof. Masooda Modak, Ms. Jyoti and Mr. Nilesh.

Objective of the workshop was to bridge the gap between industry requirements and academic. 58 students attended the course and successfully developed and submitted project individually. Students completed their projects during online internship by SIESGST and presented their work to CE department faculties. Certificates were given to students on successful completion and presentation of developed applications. Feedback was collected and overall feedback shows students were satisfied with content and requested to conduct future SDPs on similar technologies.

#### 1. Photographs (in JPEG/PNG)

S.I.E.S. GRADUATE SCHOOL OF TECHNOLOGY Sri Chandrasekarendra Saraswathy Vidyapuram Sector - V. Nerul, Navi Mumbal - 400706