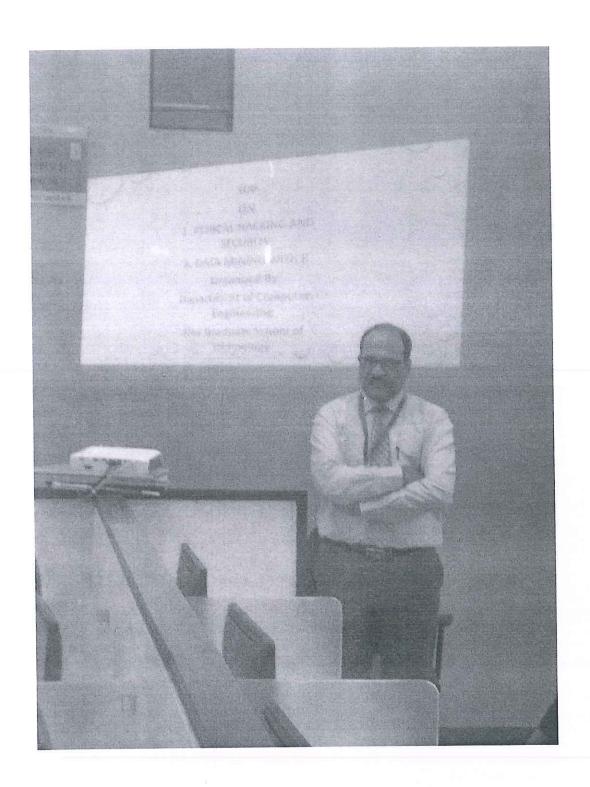

### Brochure Introduction to Embedded System and IoT 28th June2021 to 3rd July 2021

#### Department of Electronics and Telecommunication Engineering Event Report

Introduction to Embedded System and IoT (28/6/2021 to 3/7/2021)

#### Event Description

SDP on Embedded system and IoT was started with session by expert Mr. Hannan Satopay. During these six days of program students were introduced about different microcontrollers, sensor interfacing, RTOS, communication protocols and IoT. An expert session on different application areas of embedded system and IoT was taken by Mr.Abhay Phansikar. After completion of program, students submitted the case studies as summary of concepts taught.