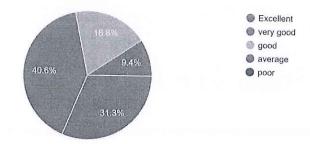

Objective of the workshop was to bridge the gap between industry requirements and academic. 58 students attended the course and successfully developed and submitted project individually. Students completed their projects during online internship by SIESGST and presented their work to CE department faculties. Certificates were given to students on successful completion and presentation of developed applications. Feedback was collected and overall feedback shows students were satisfied with content and requested to conduct future SDPs on similar technologies.