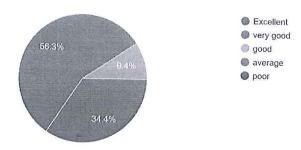

Objective of the workshop was to bridge the gap between industry requirements and academic. 58 students attended the course and successfully developed and submitted project individually. Students completed their projects during online internship by SIESGST and presented their work to CE department faculties. Certificates were given to students on successful completion and presentation of developed applications. Feedback was collected and overall feedback shows students were satisfied with content and requested to conduct future SDPs on similar technologies.