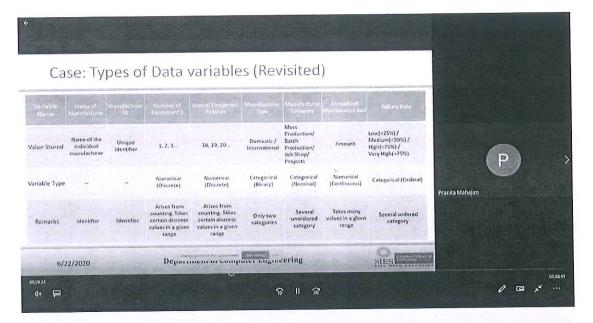

#### Day wise schedule of workshop

| Day       | Activity                                                                                                                                           |
|-----------|----------------------------------------------------------------------------------------------------------------------------------------------------|
| Day 1     | Introduction to Embedded System by an Expert                                                                                                       |
| 15/6/2020 |                                                                                                                                                    |
|           | Quiz                                                                                                                                               |
| Day 2     | Microprocessor and Microcontroller Boards                                                                                                          |
| 16/6/2020 | ARM LPC 21XX (2148), Texas MSP 430 lunchbox STM32 boards /PSoC, Intel Galileo.                                                                     |
|           | Quiz                                                                                                                                               |
| Day 3     | Sensor Interfacing                                                                                                                                 |
| 17/6/2020 | GLCD,Relays and Motors with motor drivers.BLDC motors and drivers,USB/HDMI camera intrefacing                                                      |
|           | Quiz                                                                                                                                               |
| Day 4     | Communication Protocols                                                                                                                            |
| 18/6/2020 | CAN bus, I2C, MOD bus, SPI,wifi, ZigBee, Bluetooth and putting data on IoT GPS module interfacing,GPS module interfacing                           |
|           | Quiz                                                                                                                                               |
| Day 5     | Introduction to cloud and IoT                                                                                                                      |
| 19/6/2020 | Implementation on web server, thingspeak, AWS cloud platform for IOT based programming and modelling  Expert Talk                                  |
|           | Quiz                                                                                                                                               |
| Day 6     | Introduction to RTOS                                                                                                                               |
| 22/6/2020 | Operating system basics, Types of OS, Tasks, process, Threads Multiprocessing and Multitasking, Task scheduling, RTL inux/Implementation with RTOS |
|           |                                                                                                                                                    |
|           | Quiz                                                                                                                                               |