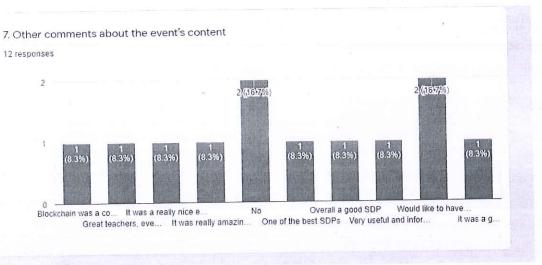

#### 3. FeedbackReport (Scanned copy)

PRINCIPAL
S.I.E.S. GRADUATE SCHOOL OF TECHNOLOGY
Sri Chandrasekarendra Saraswathy Vidyapuram
Sector-V, Nerul, Navl Mumbai-400706