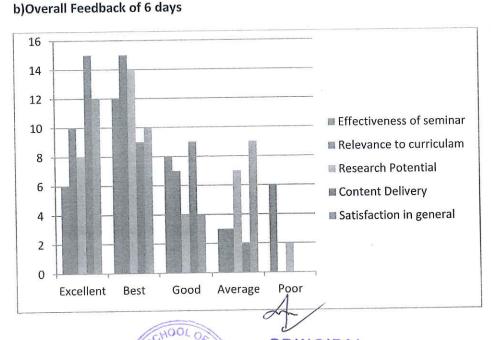

Objective of the workshop was to bridge the gap between industry requirements and academic. 58 students attended the course and successfully developed and submitted project individually. Students completed their projects during online internship by SIESGST and presented their work to CE department faculties. Certificates were given to students on successful completion and presentation of developed applications. Feedback was collected and overall feedback shows students were satisfied with content and requested to conduct future SDPs on similar technologies.