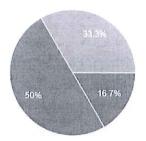

Objective of the workshop was to bridge the gap between industry requirements and academic. 58 students attended the course and successfully developed and submitted project individually. Students completed their projects during online internship by SIESGST and presented their work to CE department faculties. Certificates were given to students on successful completion and presentation of developed applications. Feedback was collected and overall feedback shows students were satisfied with content and requested to conduct future SDPs on similar technologies.