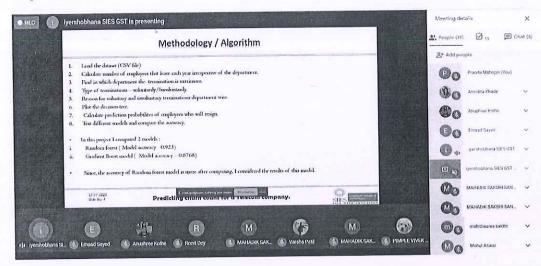

#### Event Description

CE department faculties have conducted six days student development program followed by internship, "Web & Mobile App Development". Program was conducted by Prof. Sunil K Punjabi, Prof. Masooda Modak, Ms. Jyoti and Mr. Nilesh.

Objective of the workshop was to bridge the gap between industry requirements and academic. 58 students attended the course and successfully developed and submitted project individually. Students completed their projects during online internship by SIESGST and presented their work to CE department faculties. Certificates were given to students on successful completion and presentation of developed applications. Feedback was collected and overall feedback shows students were satisfied with content and requested to conduct future SDPs on similar technologies.