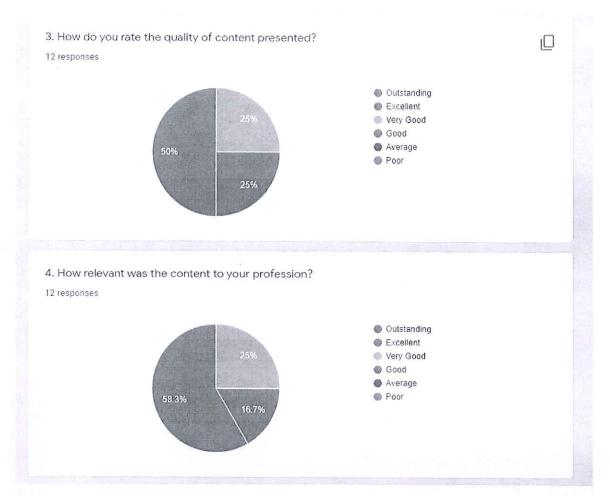

Objective of the workshop was to bridge the gap between industry requirements and academic. 58 students attended the course and successfully developed and submitted project individually. Students completed their projects during online internship by SIESGST and presented their work to CE department faculties. Certificates were given to students on successful completion and presentation of developed applications. Feedback was collected and overall feedback shows students were satisfied with content and requested to conduct future SDPs on similar technologies.