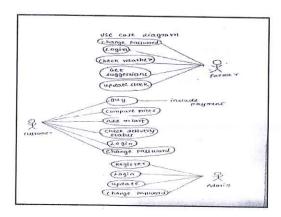

earned profit for the sold products, access to the new farming techniques through e-Learning, weather detection, plantation of appropriate crops according to the weather.

## Why this system is required?

- Unawareness among farmers about the type of crop they should sow for maximum yield, due to lack of information and technological resources.
- It gives recommendation to the farmer of a particular region regarding which crop to grow at the current time for maximum profit and better yield.
- It can be built by using the dataset that had values about district wise, season wise crop yield for the past 15 years for training

### Requirements of the system

- Check weather
- Get suggestions
- Update stock
- Compare prices Check delivery status
- Register
- Login
- Update
- Buy
- Add to cart







### 2. Attendance and Feedback Report (Scanned copy):

#### Attendance:

Number of students registered- 23 Number of students completed the course- 21

### List of registered students-

| N    | ame