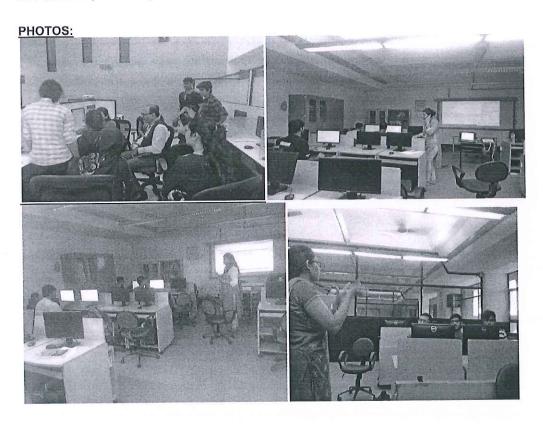

#### 1. Photographs (in JPEG/PNG)

S.I.E.S. GRADUATE SCHOOL OF TECHNOLOGY Sri Chandrasekarendra Saraswathy Vidyapuram Sector - V. Nerul, Navi Mumbal - 400706

#### 1. Photographs (in JPEG/PNG)

do-

PRINCIPAL
S.I.E.S. GRADUATE SCHOOL OF TECHNOLOGY
Sti Chandrasekarendra Saraswathy Vidyapuram
Sector-V, Nerul, Navi Mumbal-400706