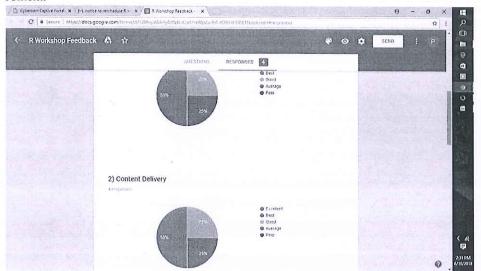

#### 3. FeedbackReport (Scanned copy)

PRINCIPAL
S.I.E.S. GRADUATE SCHOOL OF TECHNOLOGY
Sri Chandrasekarendra Saraswathy Vidyapuram
Sector-V, Nerul, Navl Mumbai-400706