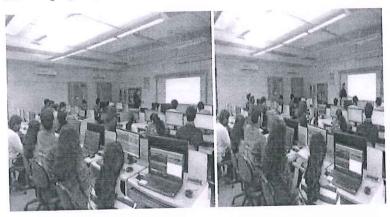

#### Event Description

CE department faculties have conducted six days student development program followed by internship, "Web & Mobile App Development". Program was conducted by Prof. Sunil K Punjabi, Prof. Masooda Modak, Ms. Jyoti and Mr. Nilesh.

Objective of the workshop was to bridge the gap between industry requirements and academic. 58 students attended the course and successfully developed and submitted project individually. Students completed their projects during online internship by SIESGST and presented their work to CE department faculties. Certificates were given to students on successful completion and presentation of developed applications. Feedback was collected and overall feedback shows students were satisfied with content and requested to conduct future SDPs on similar technologies.