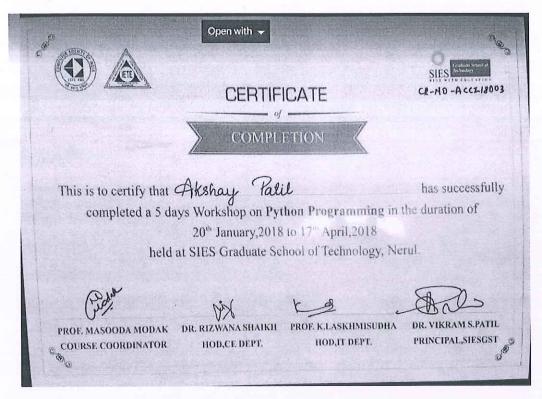

## CERTIFICATE

Of Completion

This is To Certify That

#### Esha Bavaskar

Has successfully completed the "Value Added Course On Web & Mobile Development" from 28th June to 3th July, 2021 followed by 15 days internship held at SIES Graduate School of Technology. During Internship he/she has successfully completed Project title - **Food Recipe App** 

Sajil

Prof. Sunil Panjabi SDP Coordinator The

Dr. Aparna Bannore HOD Computer Dept.

Dr. Atul Kemkar Principal

PRINCIPAL

S.I.E.S. GRADUATE SCHOOL OF TECHNOLOGY Sri Chandrasekarendra Saraswathy Vidyapuram Sector - V., Merul, Navi Mumbal - 400706