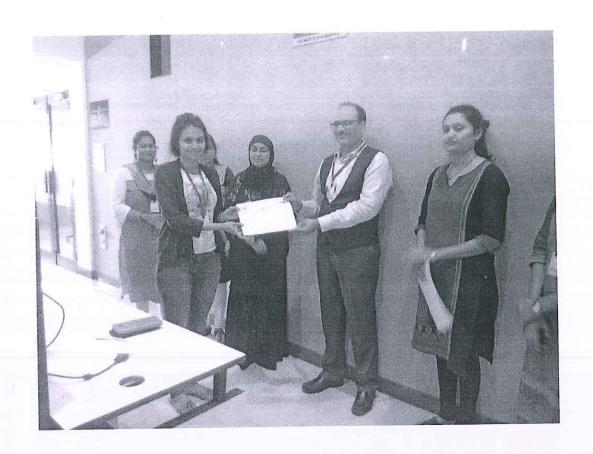

Objective of the workshop was to bridge the gap between industry requirements and academic. 58 students attended the course and successfully developed and submitted project individually. Students completed their projects during online internship by SIESGST and presented their work to CE department faculties. Certificates were given to students on successful completion and presentation of developed applications. Feedback was collected and overall feedback shows students were satisfied with content and requested to conduct future SDPs on similar technologies.

#### 1. Photographs (in JPEG/PNG)

S.I.E.S. GRADUATE SCHOOL OF TECHNOLOGY Sri Chandrasekarendra Saraswathy Vidyapuram Sector - V. Nerul, Navi Mumbal - 400706