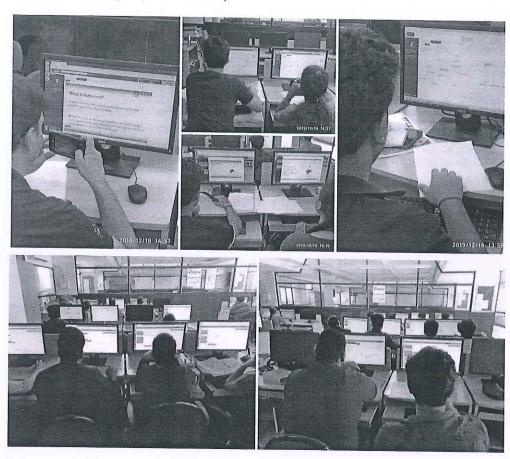

#### 1. Photographs (in JPEG/PNG)

do-

PRINCIPAL
S.I.E.S. GRADUATE SCHOOL OF TECHNOLOGY
Sti Chandrasekarendra Saraswathy Vidyapuram
Sector-V, Nerul, Navi Mumbal-400706