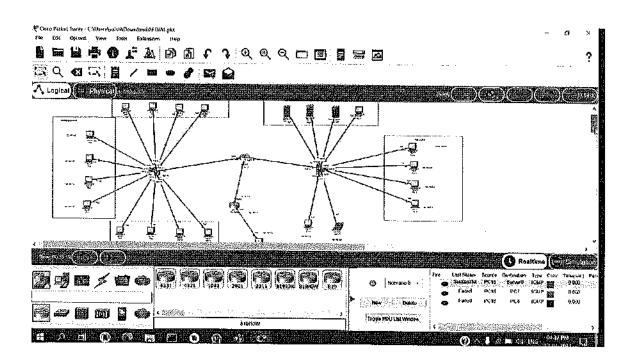

#### Event Description

SDP on Embedded system and IoT was started with session by expert Mr. Hannan Satopay. During these six days of program students were introduced about different microcontrollers, sensor interfacing, RTOS, communication protocols and IoT. An expert session on different application areas of embedded system and IoT was taken by Mr.Abhay Phansikar. After completion of program, students submitted the case studies as summary of concepts taught.

#### Department of Electronics and Telecommunication Engineering Event Report

Introduction to Embedded System and IoT (28/6/2021 to 3/7/2021)