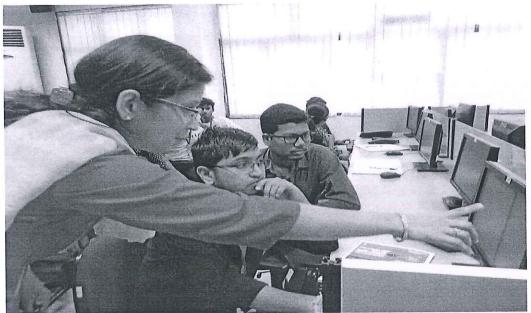

#### Event Description

SDP on Embedded system and IoT was started with session by expert Mr. Hannan Satopay. During these six days of program students were introduced about different microcontrollers, sensor interfacing, RTOS, communication protocols and IoT. An expert session on different application areas of embedded system and IoT was taken by Mr.Abhay Phansikar. After completion of program, students submitted the case studies as summary of concepts taught.

#### 1. Photographs (in JPEG/PNG)

do-

PRINCIPAL
S.I.E.S. GRADUATE SCHOOL OF TECHNOLOGY
Sti Chandrasekarendra Saraswathy Vidyapuram
Sector-V, Nerul, Navi Mumbal-400706