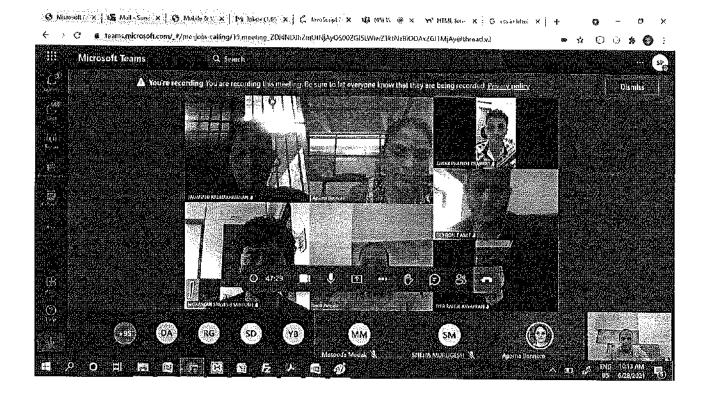

#### Event Description

CE department faculties have conducted six days student development program followed by internship, "Web & Mobile App Development". Program was conducted by Prof. Sunil K Punjabi, Prof. Masooda Modak, Ms. Jyoti and Mr. Nilesh.

Objective of the workshop was to bridge the gap between industry requirements and academic. 58 students attended the course and successfully developed and submitted project individually. Students completed their projects during online internship by SIESGST and presented their work to CE department faculties. Certificates were given to students on successful completion and presentation of developed applications. Feedback was collected and overall feedback shows students were satisfied with content and requested to conduct future SDPs on similar technologies.