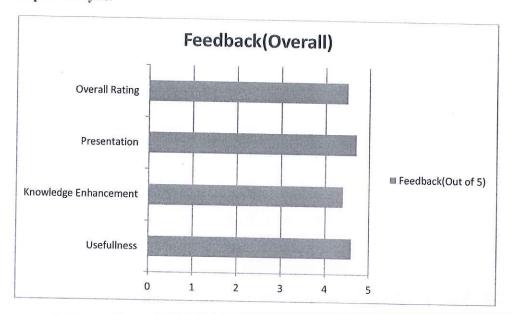

Objective of the workshop was to bridge the gap between industry requirements and academic. 58 students attended the course and successfully developed and submitted project individually. Students completed their projects during online internship by SIESGST and presented their work to CE department faculties. Certificates were given to students on successful completion and presentation of developed applications. Feedback was collected and overall feedback shows students were satisfied with content and requested to conduct future SDPs on similar technologies.