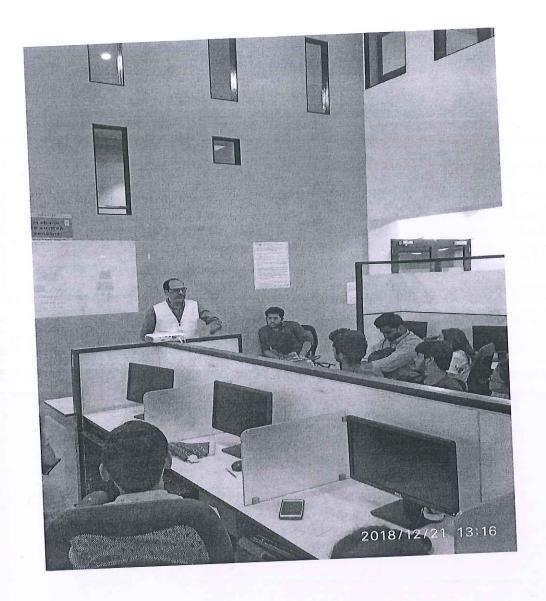

#### Event Description

SDP on Embedded system and IoT was started with session by expert Mr. Hannan Satopay. During these six days of program students were introduced about different microcontrollers, sensor interfacing, RTOS, communication protocols and IoT. An expert session on different application areas of embedded system and IoT was taken by Mr.Abhay Phansikar. After completion of program, students submitted the case studies as summary of concepts taught.

#### 1. Photographs (in JPEG/PNG)

do-

PRINCIPAL
S.I.E.S. GRADUATE SCHOOL OF TECHNOLOGY
Sti Chandrasekarendra Saraswathy Vidyapuram
Sector-V, Nerul, Navi Mumbal-400706