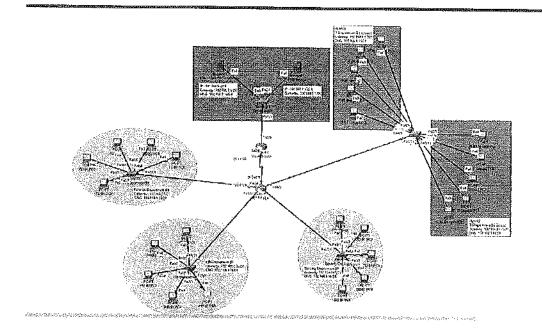

#### Event Description

SDP on Embedded system and IoT was started with session by expert Mr. Hannan Satopay. During these six days of program students were introduced about different microcontrollers, sensor interfacing, RTOS, communication protocols and IoT. An expert session on different application areas of embedded system and IoT was taken by Mr.Abhay Phansikar. After completion of program, students submitted the case studies as summary of concepts taught.

#### Department of Electronics and Telecommunication Engineering Event Report

Introduction to Embedded System and IoT (28/6/2021 to 3/7/2021)