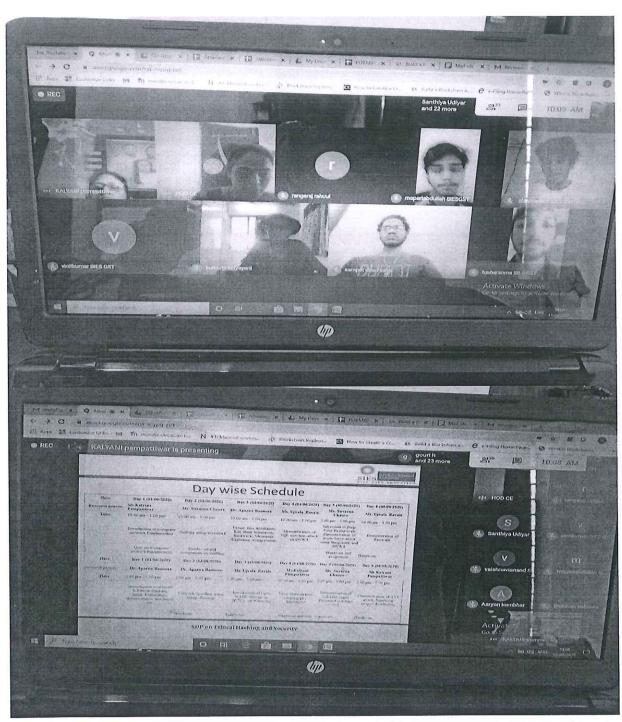

### Day wise Schedule

| Date            | Day 1 (28/06/2021)                                                                                  | Day 2 (29/06/2021)                                                                                                      | Day 3 (30/06/2021)                                                                                                      | Day 4 (01/07/2021)                                                  | Day 5 (02/07/2021)                                                                                                                       | Day 6 (03/07/2021)                                                                                                                  |
|-----------------|-----------------------------------------------------------------------------------------------------|-------------------------------------------------------------------------------------------------------------------------|-------------------------------------------------------------------------------------------------------------------------|---------------------------------------------------------------------|------------------------------------------------------------------------------------------------------------------------------------------|-------------------------------------------------------------------------------------------------------------------------------------|
| Resource person | Mr. Sunil K Punjabi                                                                                 | Ms. Masooda Modak                                                                                                       | Ms. Jyoti Tryambake                                                                                                     | Ms. Masooda &<br>Ms. Jyoti                                          | Mr. Sunîl K<br>Punjabi                                                                                                                   | Mr. Nilesh Dalvi                                                                                                                    |
| Time            | 10.00 am - 1.00 pm                                                                                  | 10.00 am - 1.00 pm                                                                                                      | 10.00 am - 1.00 pm                                                                                                      | 10.00 am - 1.00 pm                                                  | 10.00 am - 1.00 pm                                                                                                                       | 10.00 am - 1.00 pm                                                                                                                  |
|                 | Introduction to Java<br>script: variables &<br>strings, numbers, arrays,<br>loops, Hands on session | Intermediate PhP: Basic programming constructs, Arrays, functions, GET POST methods, Server side scripting,             | Introduction to flutter:<br>Setting up Flutter,<br>Introducing Widgets,<br>Common Widgets in<br>Flutter and Navigation, | Flutter: Handling User Input, User Interface, Flutter with Firebase | Introduction to Node JS: Introduction and Foundation, Node JS Installation, Node JS Basics, Node JS NPM, Build Restful APIs with Node JS | Node JS with MongoDB, Node JS Projects, Working with asynchronous programming, Buffers Streams, Events, Multiprocessing in Node JS. |
| Date            | Day 1 (28/06/2021)                                                                                  | Day 2 (29/06/2021)                                                                                                      | Day 3 (30/06/2021)                                                                                                      | Day 4 (01/07/2021)                                                  | Day 5 (02/07/2021)                                                                                                                       | Day 6 (03/07/2021)                                                                                                                  |
| Resource person | Mr. Sunil K Punjabi                                                                                 | Ms. Masooda Modak                                                                                                       | Ms. Jyoti Tryambake                                                                                                     | Ms. Masooda &<br>Ms. Jyoti                                          | Mr. Sunil K<br>Punjabi                                                                                                                   | Mr. Nilesh Dalvi                                                                                                                    |
| Time            | 2.00 pm - 5.00 pm                                                                                   | 2.00 pm - 5.00 pm                                                                                                       | 2.00 pm - 5.00 pm                                                                                                       | 2.00 pm - 5.00 pm                                                   | 2.00 pm - 5.00 pm                                                                                                                        | 2.00 pm - 5.00 pm                                                                                                                   |
|                 | functions, objects, Client<br>side scripting such as<br>form validations<br>Hands on session        | Basics of Database, Handling MYSQL Database using SQL Queries, PHP - Server Side Scripting, MYSQL Database Connectivity | Hands on session using flutter                                                                                          | Hands on session using flutter                                      | Hands on session<br>using Node IS                                                                                                        | Hands on session usin<br>Node JS                                                                                                    |
|                 | Quiz                                                                                                | Quiz                                                                                                                    | Quiz                                                                                                                    | Quiz                                                                | Quiz                                                                                                                                     | Quiz                                                                                                                                |