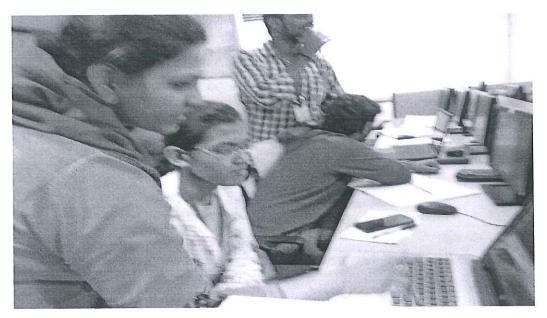

#### Event Description

SDP on Embedded system and IoT was started with session by expert Mr. Hannan Satopay. During these six days of program students were introduced about different microcontrollers, sensor interfacing, RTOS, communication protocols and IoT. An expert session on different application areas of embedded system and IoT was taken by Mr.Abhay Phansikar. After completion of program, students submitted the case studies as summary of concepts taught.

#### 1. Photographs (in JPEG/PNG)

do-

PRINCIPAL
S.I.E.S. GRADUATE SCHOOL OF TECHNOLOGY
Sti Chandrasekarendra Saraswathy Vidyapuram
Sector-V, Nerul, Navi Mumbal-400706