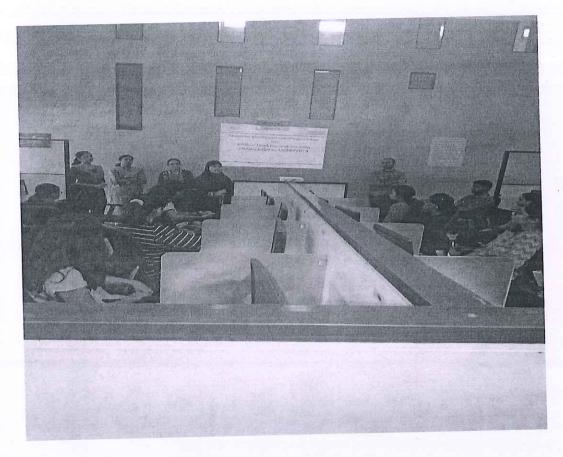

#### 1. Photographs (in JPEG/PNG)

do-

PRINCIPAL
S.I.E.S. GRADUATE SCHOOL OF TECHNOLOGY
Sti Chandrasekarendra Saraswathy Vidyapuram
Sector-V, Nerul, Navi Mumbal-400706