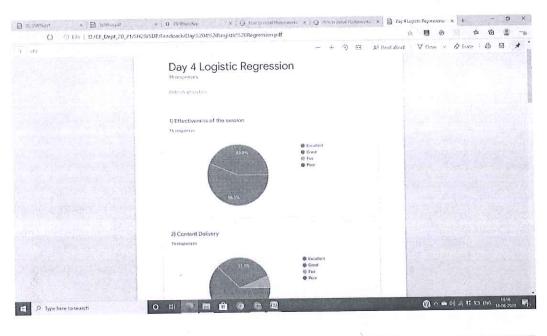

s and academic.

24 students attended the course and successfully developed and submitted project individually.

Students completed their projects during online internship by SIESGST and presented their work to CE department faculties.

Certificates were given to students on successful completion and presentation of developed applications. Feedback was collected and overall feedback shows students were satisfied with content and requested to conduct future SDPs on Deep Learning.

## 1. Photographs (in JPEG/PNG):



2







A



#### **Project Presentation**





A



## 2. Attendance and Feedback Report (Scanned copy):





#### Feedback analysis

Feedback was collected and overall feedback shows students were satisfied with content and requested to conduct future SDPs on Deep Learning.







A





**Impact Analysis** 



A

Students build applications using R and Shiny and presented it in front of panel. Workshop helped students for placements and students opted data science as area for their future year projects.



0



## CERTIFICATE OF COMPLETION

This is to certify that

# Anushree Kolhe

Has successfully completed the course

Data Science with R

from 22 June 27 June 2020 and fifteen days Internship held at SIES Graduate School of Technology. During internship he/she has successfully completed project titled COVID Data Forecasting

Pranita Mahajan

WORKSHOP COORDINATOR

Dr. Aparna Bannore

HEAD CE. DEFT

Dr. Atul Kemkar

I/C PRINCIPAL SIESIGST







## Student Development Program on Advance C Under Department of Computer Engineering

22 June 2020 to 26 June 2020