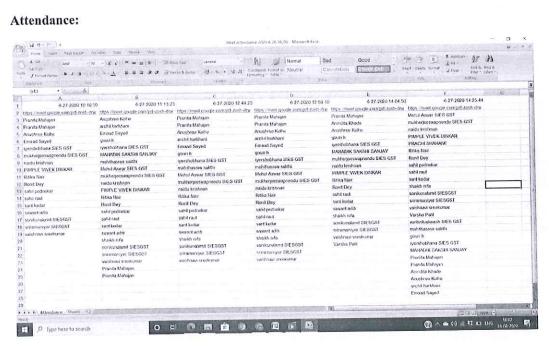

#### 2. Attendance report:

|           |                    |      | DA<br>(28-6       |                   |                                                  | VY 2<br>6-21)     | DA<br>(30-6                                | Y 3<br>5-21)      | DA<br>(1-7                                    |                   | DA<br>(2-7        |                   |                   | Y 6<br>7-21)  |
|-----------|--------------------|------|-------------------|-------------------|--------------------------------------------------|-------------------|--------------------------------------------|-------------------|-----------------------------------------------|-------------------|-------------------|-------------------|-------------------|---------------|
| SR.<br>NO | Name               | Year | Ses<br>sio<br>n-1 | Ses<br>sio<br>n-2 | Se<br>ssi<br>on<br>-1                            | Sess<br>ion-<br>2 | Sess<br>ion-<br>1                          | Sess<br>ion-<br>2 | Sess<br>ion-<br>1                             | Sess<br>Ion-<br>2 | Sess<br>ion-<br>1 | Sess<br>ion-<br>2 | Sess<br>ion-<br>1 | Sessi<br>on-2 |
|           | Adhitya            |      | _                 |                   |                                                  |                   | _                                          |                   |                                               |                   |                   |                   |                   |               |
| 1         | kumran<br>Aditi    | \$E  | Р                 | P                 | Р                                                | P                 | Р                                          | Р                 | Р                                             | Р                 | Р                 | Р                 | Р                 | Р             |
|           | Aditi<br>Anil      |      |                   |                   |                                                  |                   |                                            |                   |                                               |                   |                   |                   |                   |               |
| 2         | Mokashi            | ŞE   | P                 | Р                 | Р                                                | P                 | P                                          | P                 | P                                             | Р                 | P                 | Р                 | Р                 | Р             |
|           | Akaash.            |      |                   |                   |                                                  |                   |                                            |                   |                                               |                   |                   |                   |                   |               |
| 3         | V.R                | \$E  | ₽                 | Р                 | Р                                                | Р                 | P                                          | P                 | Р                                             | P                 | P                 | P                 | Р                 | P             |
| '         | Amish              | C.C. | P                 | P                 | Р                                                | P                 | P                                          | P                 | P                                             | <br>  P           | Р                 | P                 | P                 | P             |
| 4         | Shetty<br>Aniket   | SE   | P                 | P                 | - P                                              | <u> </u>          | <u>                                   </u> | P -               | <u> </u>                                      | P                 | <u> </u>          | <u> </u>          | F                 | r             |
|           | Sunil              |      |                   |                   | <br>                                             |                   |                                            |                   |                                               |                   |                   | ļ                 |                   |               |
| 5         | Wagh               | TE   | Р                 | P                 | P                                                | P                 | P                                          | P                 | P                                             | Р                 | р                 | P                 | P                 | Р             |
|           | Arshiya            |      |                   |                   |                                                  |                   |                                            |                   |                                               |                   |                   |                   |                   | ]             |
|           | Sameer             | G.F. | <u>,</u>          | P                 | Р                                                | P                 | P                                          | P                 | P                                             | P                 | P                 | Р                 | P                 | P             |
| 6         | Wagle<br>Aryan     | SE   | P                 | Р                 |                                                  | P                 | P                                          | P                 | P                                             | P                 | P                 |                   |                   | <u> </u>      |
|           | Rajesh             |      |                   |                   |                                                  |                   |                                            |                   |                                               |                   |                   |                   |                   |               |
| 7         | Sorte              | SE   | P                 | Р                 | P                                                | P                 | Р                                          | Р                 | P                                             | P                 | P                 | P                 | P                 | P             |
|           | Aswin              |      |                   |                   |                                                  |                   |                                            |                   |                                               |                   |                   |                   |                   |               |
| 8         | nair               | SE   | P                 | Р                 | P                                                | P                 | P                                          | Р                 | P                                             | P                 | P                 | P                 | Р                 | P             |
| 9         | Atharva<br>Zadbuke | TE   | P                 | Р                 | P                                                | P                 | Р                                          | P                 | P                                             | P                 | P                 | P                 | P                 | P             |
| 3         | Chaitali           | 16   | <u> </u>          | "                 | <del>                                     </del> | <u> </u>          | <del>  '</del>                             | ļ'                | <u>' ' ' ' ' ' ' ' ' ' ' ' ' ' ' ' ' ' ' </u> | '                 | <del> </del>      | † · • •           | · · · · ·         |               |
|           | Vivek              |      |                   |                   |                                                  |                   |                                            |                   |                                               |                   |                   |                   |                   |               |
| 10        | Nimse              | SE   | Р                 | P                 | Р                                                | P                 | Р                                          | Р                 | Р                                             | P                 | P                 | Р                 | P                 | Р             |
|           | DEEPAN             |      |                   |                   |                                                  |                   |                                            |                   |                                               |                   |                   |                   |                   |               |
|           | SHU                |      |                   |                   |                                                  |                   |                                            |                   |                                               |                   |                   |                   |                   |               |
|           | SINGH              |      | ]                 |                   |                                                  |                   |                                            |                   |                                               |                   |                   |                   |                   |               |
| 11        | NSHI               | SE   | P                 | þ                 | P                                                | P                 | P                                          | P                 | P                                             | P                 | P                 | Р                 | Р                 | P             |
|           | Dhanshr            |      |                   | Ţ                 |                                                  |                   |                                            | 1                 |                                               |                   |                   |                   |                   |               |
|           | ee                 |      |                   |                   |                                                  |                   | ļ                                          | _                 | _                                             | _                 |                   |                   | _                 | _             |
| 12        | Tekale             | SE   | P                 | P                 | P                                                | Р                 | P                                          | P                 | P                                             | P                 | P                 | P                 | Р                 | P             |
|           | Divya<br>Akhilesh  |      |                   |                   | 1                                                |                   |                                            |                   |                                               |                   |                   |                   |                   |               |
| 13        | Singh              | SE   | P                 | P                 | P                                                | P                 | Р                                          | Р                 | P                                             | P                 | P                 | Р                 | P                 | P             |

PRINCIPAL
S.I.E.S. GRADUATE SCHOOL OF TECHNOLOGY
Sri Chandrasekarendra Saraswathy Vidyapuram
Sector-V, Nerul, Navi Mumbai-400706

|             | 41   1   |      |              | -         |                | <del></del> - | T                                                |          |          | ī          |                                            | ı        | - 1                                   |          |
|-------------|----------|------|--------------|-----------|----------------|---------------|--------------------------------------------------|----------|----------|------------|--------------------------------------------|----------|---------------------------------------|----------|
|             | Harshad  |      |              |           |                |               |                                                  | 1        |          |            |                                            | }        | 1                                     |          |
|             | a Rajesh |      |              | ļ         |                |               |                                                  |          | -        |            | _                                          | _        |                                       |          |
| 14          | Koli     | SE   | Р            | Р         | P              | Р             | P                                                | Р        | Р        | P          | Р                                          | P        | Р                                     | Р        |
|             | Harshal  |      |              |           |                |               |                                                  |          |          |            | ļ                                          |          |                                       |          |
|             | Vikas    | 1    |              |           | j              |               |                                                  |          |          |            | ļ                                          |          | -                                     | İ        |
| 15          | Dhake    | SE   | Р            | Р         | Р              | P             | Р                                                | P        | P        | Р          | Р                                          | Р        | Р                                     | Р        |
|             | Hiten    |      |              |           | Ì              |               | ļ                                                |          |          |            |                                            |          |                                       |          |
|             | Devendr  |      |              |           |                |               |                                                  | ļ        |          | 1          |                                            |          |                                       | ļ        |
|             | a        |      |              |           |                |               |                                                  | 1        |          |            |                                            | ļ        |                                       | ĺ        |
| 16          | Sharma   | SE   | Р            | Р         | P              | Р             | P                                                | Р        | Р        | Р          | Р                                          | P        | Р                                     | Р        |
|             | Jesno    | -    |              |           |                |               |                                                  |          |          | ·          |                                            |          |                                       |          |
| 17          | Joseph   | SE   | Р            | Р         | Р              | P             | Р                                                | Р        | Р        | Р          | Р                                          | Р        | Р                                     | P        |
|             | Poojary  |      |              |           |                |               |                                                  |          |          |            |                                            |          |                                       |          |
| [           | Jinendr  |      |              |           |                |               |                                                  |          |          |            |                                            |          |                                       |          |
| 18          | Harish   | ŞE   | Р            | Р         | Р              | Р             | Р                                                | Р        | Р        | P          | Р                                          | Р        | Р                                     | Р        |
|             | Kavya    |      | ,            |           | -              |               |                                                  |          |          |            |                                            |          |                                       |          |
|             | Chandra  |      |              |           |                |               |                                                  | 1        |          |            |                                            |          |                                       | į        |
| 19          | sekaran  | SE   | Р            | Р         | p              | P             | p İ                                              | P        | P        | Р          | P                                          | Р        | Р                                     | ρl       |
| <del></del> | Kedar    |      | ·            | ·····     | ·              |               | ,                                                |          |          |            |                                            |          |                                       |          |
|             | Pramod   |      |              |           |                |               |                                                  |          |          |            |                                            |          |                                       |          |
| 20          | Sant     | TE   | <sub>P</sub> | P         | P              | Р             | Р                                                | Р        | Р        | Р          | Р                                          | Ρ        | P                                     | Р        |
|             | Khush    |      | <u> </u>     | <b></b>   |                | <u>'</u>      | •                                                |          | •        |            |                                            |          | · · · · · · · · · · · · · · · · · · · |          |
|             | Vasude   |      |              | Į         |                | •             |                                                  |          |          |            |                                            | i        |                                       |          |
| 21          | o patil  | SE   | P            | Р         | l P            | P             | P                                                | Р        | Р        | P          | Р                                          | P        | Р                                     | Р        |
| 21          | Kirtikum | JL   | <u>Г</u>     | <u> Г</u> |                | <u>'</u>      | · · · · · · · · · · · · · · · · · · ·            | <u> </u> |          | ļ <b></b>  | · · · · · · · · · · · · · · · · · · ·      |          | •                                     | '        |
|             | ar       |      |              |           |                |               |                                                  |          |          | <u> </u>   |                                            |          |                                       | 1        |
|             | Hanuma   |      |              |           |                |               |                                                  |          |          | ĺ          |                                            |          |                                       |          |
|             | nt       |      |              |           | Ì              |               |                                                  |          | ļ        |            |                                            |          | •                                     |          |
|             | I I      |      |              |           |                | }             |                                                  |          |          |            |                                            |          |                                       |          |
|             | Chittapu | SĒ   | P            | P         | P              | P             | P                                                | l<br>P   | P        | P          | P                                          | P        | P                                     | Р        |
| 22          | r        | )E   | F            | F         | P              | <u> </u>      | F                                                | r        | F        | F          |                                            | <u> </u> | <u> </u>                              | <u>'</u> |
|             | Krishnav | c c  | P            | P         | P              | Р             | P                                                | P        | P        | Р          | P                                          | P        | P                                     | P        |
| 23          | eni Doki | SE   | Р            | 1 -       | P              | P             |                                                  | r        | r        | ļ <u>-</u> | <u> </u>                                   | _ r      | Г                                     | Г        |
| 1           | Krutiven |      |              |           |                |               |                                                  |          |          |            |                                            |          |                                       |          |
|             | ti       |      |              |           |                | 1             |                                                  |          |          |            |                                            |          |                                       |          |
|             | Meghan   | ce   |              | _         | P              | P             | P                                                | P        | P        | P          | P                                          | Р        | P                                     | P        |
| 24          | а        | SE   | Р            | P         | <del>   </del> | r             | <del>                                     </del> | ۲        | <u> </u> | "          | <u> </u>                                   | <u> </u> | P                                     | F        |
|             | KUNAL    |      |              |           |                |               |                                                  |          |          |            |                                            |          |                                       |          |
|             | VIKAS    | C.E. |              | P         | P              | P             | Р                                                | P        | P        | P          | P                                          | P        | P                                     | P        |
| 25          | PATKAR   | SE   | Р            | ۲ -       | ۲ ۲            | r             | ۲,                                               | <u>'</u> | <u> </u> | "          | <u>                                   </u> | <u> </u> | +-                                    | ļ        |
|             | Kurup    |      |              |           |                |               |                                                  |          |          |            |                                            |          | 1                                     |          |
|             | Ashwin   |      |              |           |                |               |                                                  |          |          |            |                                            |          |                                       |          |
|             | Venugo   |      | _            | _         |                |               | _                                                | _        | _        | -          |                                            | _ n      |                                       | n        |
| 26          | palan    | SE   | P            | P         | P              | P             | P                                                | P        | P        | P          | Р                                          | P        | P                                     | Р        |
|             | Avula    |      |              |           |                |               |                                                  |          |          |            |                                            | 1        |                                       |          |
| 1           | Mahesh   |      |              |           |                | 1             |                                                  |          |          | 1          |                                            |          |                                       |          |
|             | Kanakai  |      |              |           | 1              |               |                                                  |          |          |            |                                            |          |                                       |          |
|             | ah       |      |              | _         | _              | _             | _                                                | _        | _        | _          |                                            | _        |                                       |          |
| 27          |          | SE - | Р            | P         | P              | P             | Р                                                | Р        | Р        | P          | P                                          | P        | Р                                     | P        |
|             | MANAS    |      | _            | _         | _              |               |                                                  |          |          |            |                                            |          |                                       |          |
| _28         | GANESH   | SE   | Р            | Р         | P              | P             | P                                                | Р        | P        | Р          | P                                          | Р        | P                                     | P        |