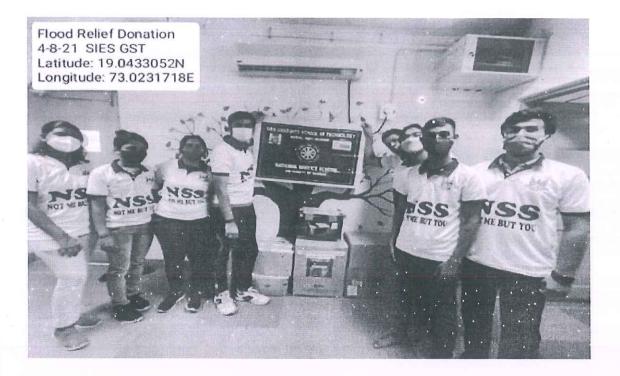

|

PRINCIPAL S.I.E.S. GRADUATE SCHOOL OF TECHNOL Sri Chandrasekarendra Saraswethy V am Sector=V, Nerul, Navi Mumbal=4.....6

A

16

| Surf Excel 400 g bar          | 1          |  |
|-------------------------------|------------|--|
| Zandu Balm 25 ml              | 2          |  |
| Vicks 25ml                    | 2          |  |
| Wonder Clean Bathroom Cleaner | 1 Litre    |  |
| Lux 80g                       | 4          |  |
| Colgate Tooth brush           | 6          |  |
| Wonderize Sanitary Pads       | 50 packets |  |
|                               |            |  |

Photographs :-





S.I.E.S. GRADUATE SCHOOL OF TECHNOLOGY Sri Chandrasekarendra Saraswethy Vidyapuram Sector = V, Nerul, Navi Mumbai = 400706 PRINCIP



## Impact Analysis:

The main purpose behind conducting this activity was to collect donations for the needy people in the flood affected areas of Chiplun who are not able to get the adequate supplies and facilities for everyday life.



PRINCIPAL S.I.E.S. GRADUATE SCHOOL OF TECHNOLOG Sri Chandrasekarendra Saraswathy Vidyapura.n Sector-V, Nerul, Navi Mumbai - 400706 Even in this pandemic situation volunteers came together and took the initiative to collect the commodities for donation and encouraged their peers to participate in such activity. Through such activities we strive to motivate our society to indulge more and more in such social welfare activities for the betterment of the society and be ready to provide a helping hand to the needy.



PRINCIPAL S.I.E.S. GRADUATE SCHOOL OF TEC