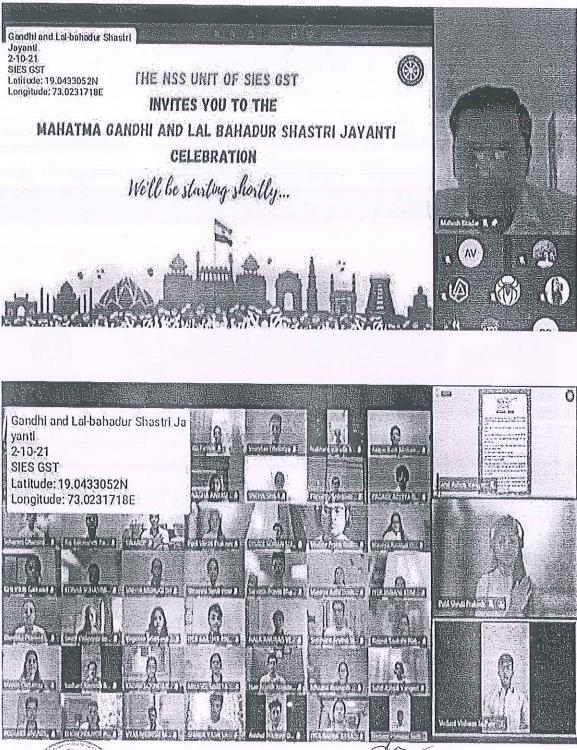

him. Subsequently, the program continued with Mahatma Gandhiji's english speech then a poem and a hindi speech which was followed by a song .

At the end of the program all the participants were asked to take Swachh Bharat oath to encourage to spread the crusade of cleanliness and to contribute towards the betterment of our nation and ended the program with Vande Mataram. We finally concluded the celebration with the reviews of our NSS Program Officer -Mahesh Biradar and other teachers present in the meeting.

| Number of volunteers | 95  |
|----------------------|-----|
| Number of teachers   | 19  |
| Other participants   | 89  |
| Total participants   | 203 |

Link for YouTube video: https://youtu.be/rg5rADYdR30



PRINCIPA Salar Success Social

COLUMN TECHNOLOGY

### **Photographs**:







PRINCIPAL PRINCIPAL S.I.E.S. GRADUATE SCHOOL OF TECHNOLOGY Sri Chandrasekarendra Saraswethy Vidyapuram Sri Chandrasekarendra Navi Mumbai - 400706







PRINCIPAL Sri Chandich - -----Sactor-1;

S.I.E.S. CRADUCTE CONOCL OF TECHNOLOGY - verby Magapuram Sum: //~ 490706









PRINCIPAL SALESS. GRADUATE SCHOOL OF TECHNOLOGY Sri Chandrasekarendra Saraswethy Vidyapuram Sector - V, Nerul, Navi Mumbai - 400706





A

PRINCIPAL PRINCIPAL States and a model OF TECHNOLOGY States and the second of Technology States and the second of Technology of the States and the second of the second of



#### Impact Analysis:

The main purpose of celebrating the day was to imbibe the true meaning of the day and follow glorious trails of the noble soul towards evolving a peaceful and prosperous world. Insp