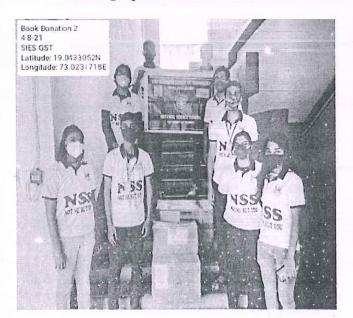

activity to provide books to the children who want to excel in academics and pursue their dreams. The activity took place in Nerul in offline mode where the books were arranged by our volunteers and kept in boxes as per the requirement of NGO.

In this book Donation Drive we had collected 1325 books out of which 312 books were donated to Path Pradarshak Foundation. These books were of class 8-12<sup>th</sup> standard comprising 135 books of State board and 177 books of CBSE board.

On 4<sup>th</sup> August 2021, the boxes were transported to the foundation by a transporter sent by the NGO and later the NGO will provide certificates to the volunteers.

| Total No of Boxes Donated :- | 4   |
|------------------------------|-----|
| Total No of Books Donated :- | 312 |

#### Photographs :-





PRINCIPAL S.I.E.S. GRADUATE SCHOOL OF TECHNOLOGY Sri Chandrasekarendra Saraswethy Vidyapuram Sector=V, Nerul, Navi Mumbai=400706

#### **Impact Analysis:**

The purpose behind conducting this activity was to provide children with quality education by providing them the books which they were unable to afford due to high expense. The volunteers of NSS Unit of SIES GST took this initiative even in this pandemic taking all necessary precautions spreading awareness about donating books to the needy. Through these activities our aim is to work for society's welfare and also try and indulge more and more people to help for the betterment of the society and the youth.



PRINCIPAL S.I.E.S. GRADUATE SCHOOL OF TECHNOLOGY Sri Chandrasekarendra Saraswethy Vidyapuram Sector - V, Nerul, Navi Mumbal