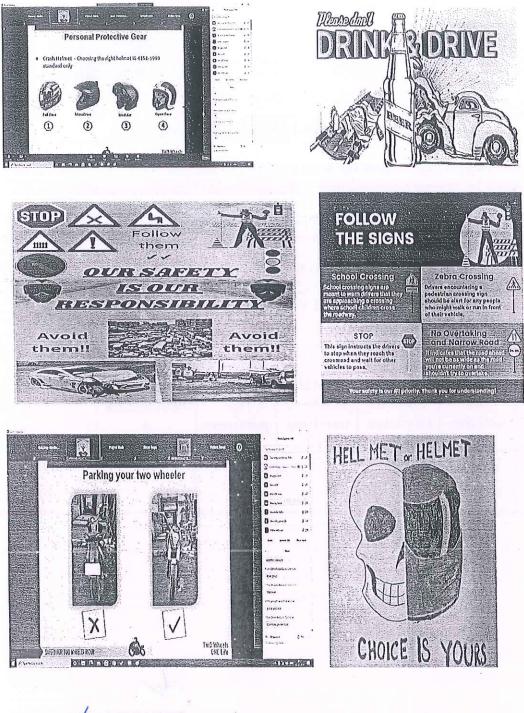

a<br>nts | Total no. of<br>beneficiarie<br>s |  |  |  |
|--------------------------|----------------------------|---------------------------------------|---------------------------------------|-------------------------------------|-----------------------------------|--|--|--|
| 1                        | Road<br>Safety             | 88                                    | 1                                     | 89                                  | 420                               |  |  |  |





ATE SSUGOL OF TECHNOLOG PRINC Sel Chandraso karante in transmitty vidgopura Sector V, Norul, Ray! Mumbal- 400706

S.I.E.S. GRADUATE SCHOOL OF TECHNOLOGY Sri Chandrasekarendra Saraswethy Vidyapuram

RINCIPAL

https://docs.google.com/document/d/1AtzhYXXzxURCyYd2WGuVWNxehpOU-80W/edit

## HIGHLIGHT



STREAM SCHOOL

PRINCIPAL S. L.C.S. GANDATE SCHOOL OF TECHNOLO Sil Chandriscks and marcawithy Vidyopun Sector-V, Nerul, Navi Mumbal-400706

https://docs.google.com/document/d/1AtzhYXXzxURCyYd2WGuVWNxehpOU-80W/edit

2/3





59

## SHIVAJI JAYANTI- 19/02/2021

INTRO- The volunteers from NSS unit celebrated Shivaji Jayanti on 19<sup>th</sup> February 2021. The program started with the NSS song followed by Lamp lighting at 8.30 am and went on till 9.30 am. A brief speech about Shivaji Maharaj was given by our Principal sir Dr.Atul Kemkar later.

The following session also included two speeches given by the volunteers of the NSS unit, one in Marathi and the other in Hindi. The program was then ended with a vote of thanks. The count of girls and boys in the program was 33 and 34 respectively.