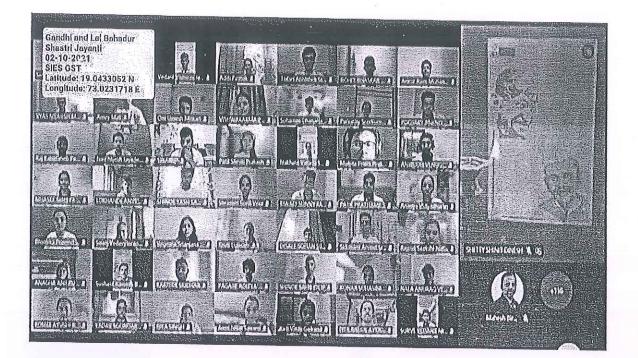

of the program all the participants were asked to take Swachh Bharat oath to encourage to spread the crusade of cleanliness and to contribute towards the betterment of our nation and ended the program with Vande Mataram. We finally concluded the celebration with the reviews of our NSS Program Officer -Mahesh Biradar and other teachers present in the meeting.

| Number of volunteers | 95  |
|----------------------|-----|
| Number of teachers   | 19  |
| Other participants   | 89  |
| Total participants   | 203 |

Link for YouTube video: https://youtu.be/rg5rADYdR30



PRINCIPA Salar Success Social

COLUMN TECHNOLOGY

### **Photographs**:







PRINCIPAL PRINCIPAL S.I.E.S. GRADUATE SCHOOL OF TECHNOLOGY Sri Chandrasekarendra Saraswethy Vidyapuram Sri Chandrasekarendra Navi Mumbai - 400706







PRINCIPAL Sri Chandich - -----Sactor-1;

S.I.E.S. CRADUCTE CONOCL OF TECHNOLOGY - verby Magapuram Sum: //~ 490706









PRINCIPAL SALESS. GRADUATE SCHOOL OF TECHNOLOGY Sri Chandrasekarendra Saraswethy Vidyapuram Sector - V, Nerul, Navi Mumbai - 400706





A

PRINCIPAL PRINCIPAL States and a model OF TECHNOLOGY States and the second of Technology States and the second of Technology of the States and the second of the second of



#### Impact Analysis:

The main purpose of celebrating the day was to imbibe the true meaning of the day and follow glorious trails of the noble soul towards evolving a peaceful and prosperous world. Inspired by Gandhian and Lal Bahadur Shastri's values and thoughts, all students strive to become responsible citizens.

Through such celebrations we promote