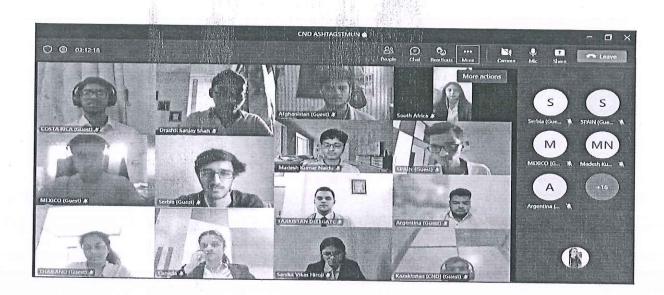

committees saw enthusiastic participation of the delegates.

The DISEC committee saw Sparsh Chakraborty as the Best Delegate while Mithil Inamdar (K.C. College) won the high commendation award. Whereas in the CND committee, Manav Singh (Mukesh Patil School of Technology, Management and Engineering) received the Best Delegate award while Rahul Balakrishna (Vivekananda Education Society's Law school, chembur) bagged the high commendation award. In the MOLAE committee, Harsh Jain (Vivekanand Education Society's Institute of Technology) and Anirudh Bharadia (Amity University, Kolkata) shared the High Commendation award.



## **Photographs**:





CE

PRINCIPAL S.I.E.S. GRADUATE SCHOOL OF TECHNOLOGY Sri Chandrasekarendra Saraswathy Vidyapuram Sector - V, Nerul, Navi Mumbai - 400706 181.50





#### **Impact analysis:**

The conference offered students the chance to discuss pressing global issues and challenged them to take on new perspectives; enabling them to become the world leaders of the future. It imbibed confidence in students and took away their apprehensions of speaking in front of a large audience.

the



PRINCIPAL S.I.E.S. GRADUATE SCHOOL OF TECHNOLOGY Sri Chandrasekarendra Saraswathy Vidyapuram Sector = V, Nerul, Navi Mumbai = 400706



SIES Graduate School of Technology Sri Chandrasekarendra Saraswati Vidyapuram Sector 5, Nerul, Navimumbai-400706



NSS, SIES GST

## **Event Report**

NSS Book Donation Activity - 4/8/2021

# **Event Information**

Event Type :- Book Donation

Event Title :- Book Donation Activity 2021

Event Date :- 4th August 2021

Organized By :