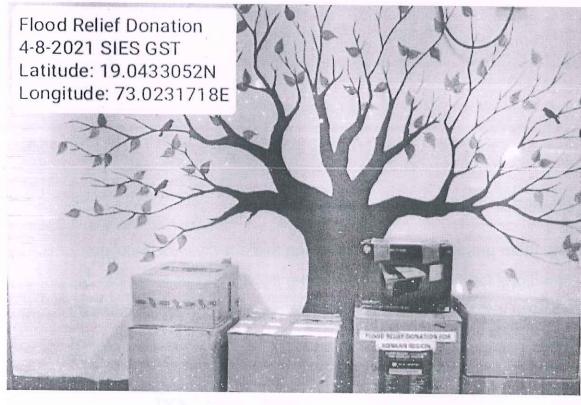

|
| Cinthol 125g              | 3                                                                                                               |

PRINCIPAL S.I.E.S. GRADUATE SCHOOL OF TECHNOL Sri Chandrasekarendra Saraswethy V am Sector=V, Nerul, Navi Mumbal=4.....6

A

16

| Surf Excel 400 g bar          | 1          |  |
|-------------------------------|------------|--|
| Zandu Balm 25 ml              | 2          |  |
| Vicks 25ml                    | 2          |  |
| Wonder Clean Bathroom Cleaner | 1 Litre    |  |
| Lux 80g                       | 4          |  |
| Colgate Tooth brush           | 6          |  |
| Wonderize Sanitary Pads       | 50 packets |  |
|                               |            |  |

Photographs :-





S.I.E.S. GRADUATE SCHOOL OF TECHNOLOGY Sri Chandrasekarendra Saraswethy Vidyapuram Sector = V, Nerul, Navi Mumbai = 400706 PRINCIP



## Impact Analysis:

The main purpose behind conducting this activity was to collect donations for the needy people in the flood affected areas of Chiplun who are not able to get the adequate supplies and facilities for everyday life.



PRINCIPAL S.I.E.S. GRADUATE SCHOOL OF TECHNOLOG Sri Chandrasekarendra Saraswathy Vidyapura.n Sector-V, Nerul, Navi Mumbai - 400706 Even in this pandemic situation volunteers came together and took the initiative to collect the commodities for donation and encouraged their peers to participate in such activity. Through such activities we strive to motivate our society to indulge more and more in such social welfare activi